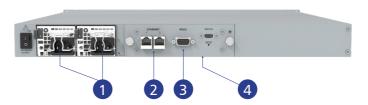

### **MECHANICAL**

1U 19" Rackmount Chassis

- 1 Redundant, Hot-Swappable AC Power Supplies
- 2 Dual Ethernet RJ45 Interfaces
- 3 Serial Interface
- 4 Field Replaceable Control Unit