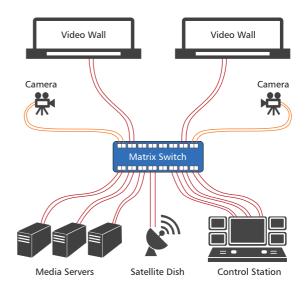

#### 32 DUPLEX PORTS

P/N

OSS-32MN-LC/UPC\* 32 Port Switch

\*Other connector options are available.

Fiilex Media Matrix Switch is designed to provide flexible connectivity to high bandwidth video transmission networks. This switch is often used to connect different data servers and broadcast studios to a central control center, or link media storages and large display walls to Back-of-House. The switching function is performed all optically, therefore, there is minimum latency and is future-proof of any data format changes. The product is compact, silent, consumes less electricity than any traditional optical-electrical-optical (OEO) switch, and has a proven track record of reliability. As a SDN ready network device, Fiilex Matrix Switch can be managed with a proprietary Web GUI or one of several standard network protocols.