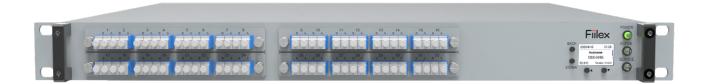

# **OPTICAL MATRIX SWITCH**

#### 32 DUPLEX PORTS

P/N

OSS-32MN-LC/UPC\* 32 Port Switch

\*Other connector options are available.

Fiilex Media Matrix Switch is designed to provide flexible connectivity to high bandwidth video transmission networks. This switch is often used to connect different data servers and broadcast studios to a central control center, or link media storages and large display walls to Back-of-House. The switching function is performed all optically, therefore, there is minimum latency and is future-proof of any data format changes. The product is compact, silent, consumes less electricity than any traditional optical-electrical-optical (OEO) switch, and has a proven track record of reliability. As a SDN ready network device, Fiilex Matrix Switch can be managed with a proprietary Web GUI or one of several standard network protocols.